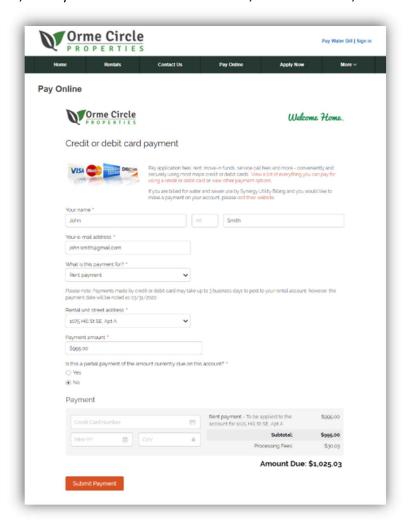

1. To make a payment, go to http://ormecircle.com and click Pay Online, as highlighted below.

2. Next, enter your name and e-mail address, as indicated on the payment form. Select *Rent payment* from the *What is this payment for?* drop down list.

3. Once you select Rent payment, select your rental unit street address from the list, as highlighted below.

4. Next, enter the dollar amount of your payment and indicate if the amount you are paying is the total amount due on your account or another amount.

5. Next, enter your debit or credit card details, as shown below, and when you have finished, click *Submit Payment*.