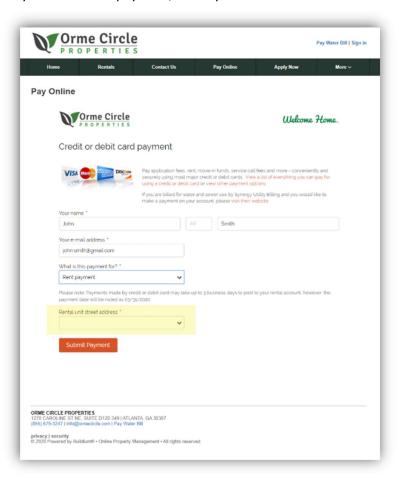

3. Once you select Rent payment, select your rental unit street address from the list, as highlighted below.

4. Next, enter the dollar amount of your payment and indicate if the amount you are paying is the total amount due on your account or another amount.