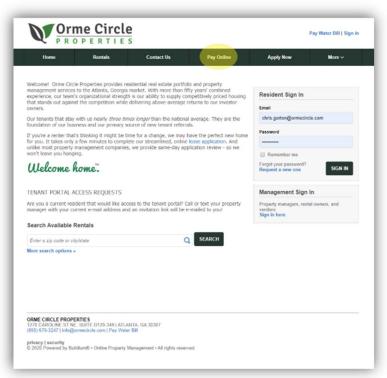

1. To make a payment, go to http://ormecircle.com and click Pay Online, as highlighted below.

2. Next, enter your name and e-mail address, as indicated on the payment form. Select *Rent payment* from the *What is this payment for?* drop down list.