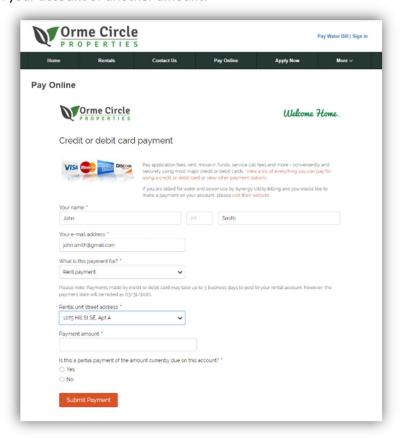

3. Once you select Rent payment, select your rental unit street address from the list, as highlighted below.

4. Next, enter the dollar amount of your payment and indicate if the amount you are paying is the total amount due on your account or another amount.

5. Next, enter your debit or credit card details, as shown below, and when you have finished, click *Submit Payment*.