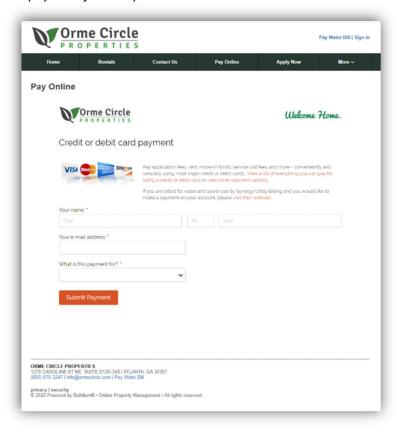

1. To make a payment, go to http://ormecircle.com and click Pay Online, as highlighted below.

2. Next, enter your name and e-mail address, as indicated on the payment form. Select *Rent payment* from the *What is this payment for?* drop down list.